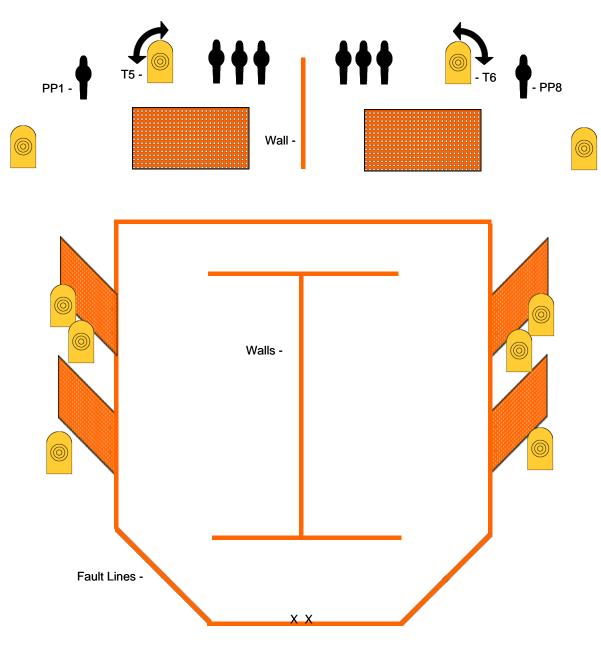

## START POSITION:

Standing completely outside shooting area with toes touching outside edge of fault line. Hands relaxed at sides with wrists below belt. Revolver loaded and holstered.

## PROCEDURE:

On signal engage all targets from within the fault lines. PP1 activates swinging T5 which remains visible at rest. PP8 activates swinging T6 which remains visible at rest.

SCORING: Unlimited

**ROUND COUNT: 28** 

TARGETS: 18

**DISTANCE:** 9 Yards to Poppers

SCORED HITS: Best 2 on paper, steel must fall to

score

PENALTIES: Per current ICORE rule book

NOTES: